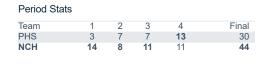

# Box Score Report

PHS @ Norfolk Catholic - Feb 6, 2025 - L 30-44



## Run Graph



#### Team Stats

|                        | PHS   | NCH   |
|------------------------|-------|-------|
| Field Goal %           | 19.6% | 28.6% |
| Effective Field Goal % | 22.8% | 30.4% |
| 2FG Made/Attempted     | 6/32  | 14/42 |
| 2FG%                   | 18.8% | 33.3% |
| 3FG Made/Attempted     | 3/14  | 2/14  |
| 3FG%                   | 21.4% | 14.3% |
| FT Made/Attempted      | 9/15  | 10/14 |
| Free Throw Percentage  | 60.0% | 71.4% |
| Points Per Possession  | 0.52  | 0.81  |
| Transition Points      | 0     | 6     |
| Points Off Turnovers   | 4     | 14    |
| Second Chance Points   | 3     | 12    |
| Points in the Paint    | 12    | 26    |
| Offensive Rebounds     | 11    | 19    |
| Defensive Rebounds     | 20    | 24    |
| Assists                | 7     |