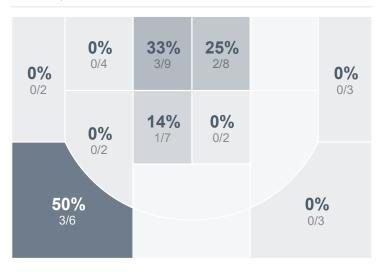

## Girls' Varsity Basketball's Player Stats

| Name                 | Pts | FG   | 3FG | FT  | +/-  | MINS | OREB | DREB | AST | DEFL | STL | BLK | то | FOUL | CHG |
|----------------------|-----|------|-----|-----|------|------|------|------|-----|------|-----|-----|----|------|-----|
| #10 Avery McAfee     | 0   | 0/1  | 0/1 | 0/0 | - 7  | 2    | 0    | 0    | 0   | 0    | 0   | 0   | 0  | 1    | 0   |
| #12 Carlee Beckner   | 0   | 0/3  | 0/2 | 0/0 | - 4  | 21   | 0    | 0    | 1   | 2    | 0   | 0   | 3  | 1    | 0   |
| #20 Elsie Keller     | 11  | 3/11 | 1/2 | 4/7 | - 2  | 31   | 2    | 1    | 3   | 5    | 3   | 2   | 5  | 5    | 0   |
| #24 Ava Voss         | 2   | 1/4  | 0/1 | 0/0 | - 1  | 13   | 0    | 2    | 0   | 0    | 0   | 0   | 0  | 2    | 0   |
| #30 Jaelen Templeman | 4   | 1/11 | 1/5 | 1/2 | - 14 | 22   | 0    | 1    | 0   | 0    | 0   | 0   | 3  | 2    | 0   |
| #32 Laken Pfister    | 2   | 0/3  | 0/2 | 2/2 | - 12 | 15   | 0    | 1    | 2   | 0    | 1   | 0   | 3  | 0    | 0   |
| #34 Ava Brown        | 3   | 1/4  | 1/1 | 0/0 | - 6  | 29   | 4    | 5    | 0   | 1    | 0   | 1   | 1  | 3    | 0   |
| #42 Emma Uthof       | 2   | 1/3  | 0/0 | 0/0 | - 15 | 10   | 0    | 0    | 0   | 0    | 1   | 0   | 0  | 1    | 0   |
| #44 Emerson Ehlers   | 6   | 2/6  | 0/0 | 2/4 | - 9  | 28   | 2    | 8    | 1   | 0    | 0   | 1   | 0  | 3    | 0   |