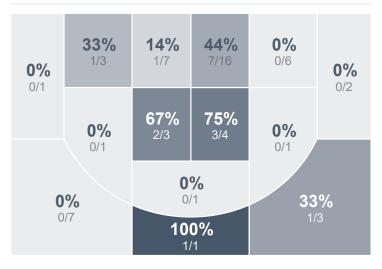

## Norfolk Catholic High School's Player Stats

| Name                  | Pts | FG   | 3FG | FT  | +/-  | MINS | OREB | DREB | AST | DEFL | STL | BLK | то | FOUL | CHG |
|-----------------------|-----|------|-----|-----|------|------|------|------|-----|------|-----|-----|----|------|-----|
| 9 #0 Unknown Athlete  | 0   | 0/3  | 0/1 | 0/0 | - 5  | 10   | 0    | 0    | 0   | 0    | 0   | 0   | 0  | 1    | 0   |
| #1 Unknown Athlete    | 8   | 3/7  | 1/4 | 1/1 | + 10 | 15   | 0    | 0    | 0   | 4    | 3   | 0   | 0  | 3    | 0   |
| 9 #2 Unknown Athlete  | 3   | 1/5  | 1/4 | 0/0 | + 15 | 25   | 1    | 2    | 2   | 3    | 1   | 0   | 0  | 0    | 0   |
| 9 #3 Unknown Athlete  | 5   | 2/7  | 0/0 | 1/1 | + 16 | 22   | 2    | 3    | 2   | 1    | 0   | 0   | 1  | 4    | 0   |
| 9 #5 Unknown Athlete  | 16  | 6/18 | 0/1 | 4/6 | + 19 | 27   | 4    | 7    | 2   | 2    | 2   | 2   | 1  | 2    | 0   |
| 9 #10 Unknown Athlete | 3   | 1/5  | 0/4 | 1/2 | + 4  | 19   | 0    | 3    | 1   | 0    | 0   | 0   | 1  | 0    | 0   |
| 9 #11 Unknown Athlete | 2   | 1/3  | 0/0 | 0/0 | - 1  | 13   | 2    | 1    | 2   | 2    | 1   | 0   | 4  | 0    | 0   |
| 9 #12 Unknown Athlete | 7   | 2/5  | 0/0 | 3/4 | + 11 | 20   | 6    | 3    | 0   | 3    | 3   | 0   | 1  | 2    | 0   |
| 9 #13 Unknown Athlete | 0   | 0/1  | 0/0 | 0/0 | + 7  | 10   | 0    | 2    | 0   | 0    | 0   | 0   | 0  | 1    | 0   |
| 9 #14 Unknown Athlete | 0   | 0/2  | 0/0 | 0/0 | - 6  | 8    | 2    | 1    | 0   | 1    | 2   | 0   | 1  | 3    | 0   |